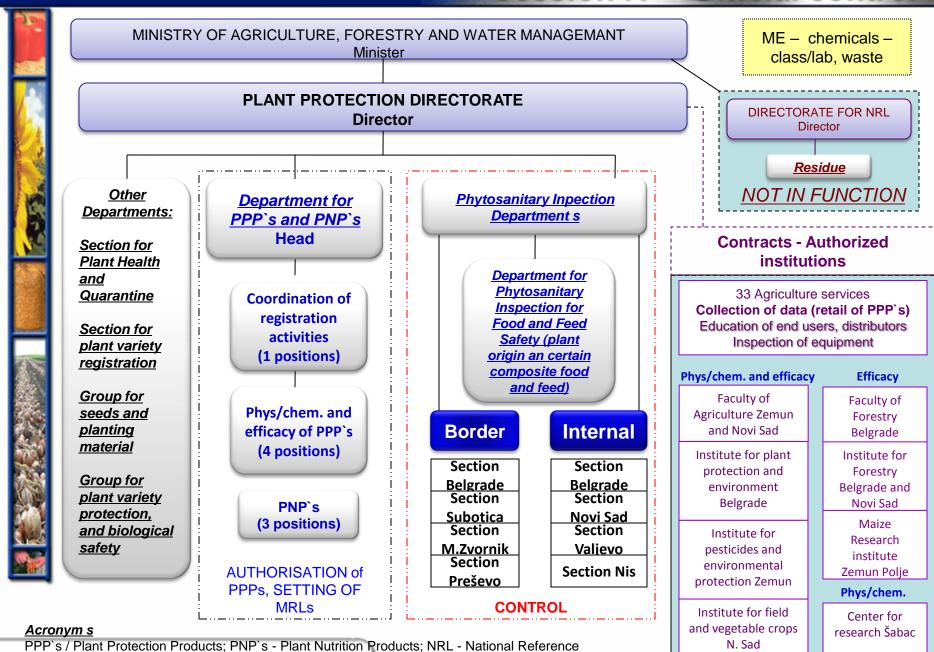

## PLANT PROTECTION DIRECTORATE

**CEUREG Forum XVII** 

Session IV – Official control

**14-15 October, Budapest, Hungary** 

Snežana Savčić-Petrić, Head of the Department for Plant Protection Products and Plant Nutrition Products